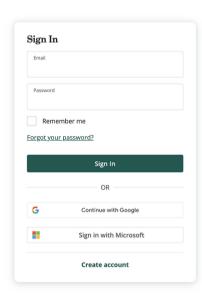

View as Webpage



#### What's new?

We've been heavily focused on earners recently, enhancing their experience. Here are a few updates you may not have noticed:

### The earner dashboard has changed.

When an earner logs in, they are now presented with a sleek, custom dashboard highlighting their most recently accepted badge and suggesting more badge opportunities for them. Further down on the page, an earner can add career goals and information that will help customize their experience.



**Earners can now use Google and Microsoft accounts to log** into Credly.







# G2 for You?

As an experienced issuer you know the ins and outs of Credly and how to get the most from digital badges. Would you be willing to share your experiences with future issuers? It would be great to hear your feedback and experiences as a review on our G2 profile.

## How Digital Credentials Can Help Educators Prepare The Future Workforce Webinar | Feb 7

offering credentials to their students. Register here!

It's clear that students today believe digital credentials will help them stand out in the workforce. In fact, <u>new research from Coursera</u> reveals students are **75% more likely to enroll in academic** programs that include professional certificates or other digital credentials to help them stand out to employers. Find out more about how our customers who work in