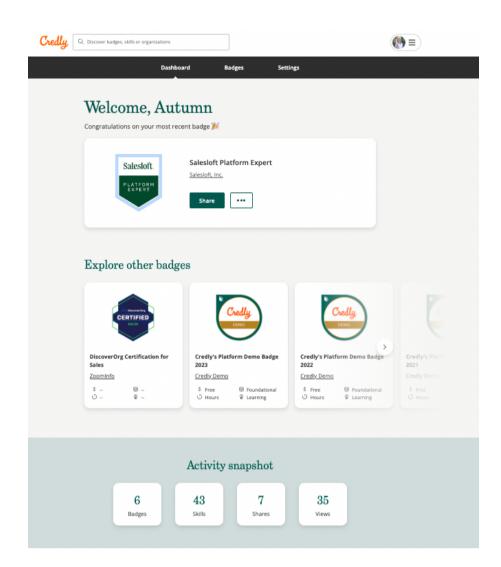

### The earner dashboard has changed.

When an earner logs in, they are now presented with a sleek, custom dashboard highlighting their most recently accepted badge and suggesting more badge opportunities for them. Further down on the page, an earner can add career goals and information that will help customize their experience.